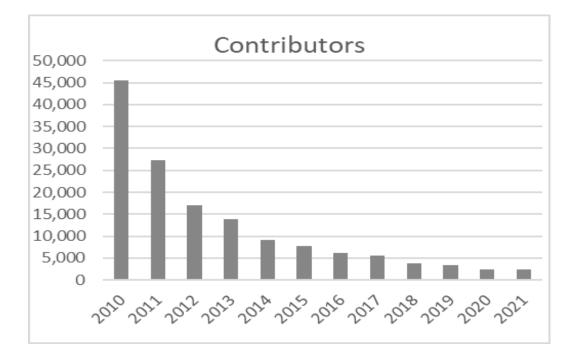

### **Number of Program Participants**

|                | 2010   | 2011   | 2012                      | 2013   | 2014  | 2015  | 2015 2016 | 2017        | 2018  | 2019  | 2020  | 2021  |
|----------------|--------|--------|---------------------------|--------|-------|-------|-----------|-------------|-------|-------|-------|-------|
| Contributors   | 45,597 | 27,240 | ,597 27,240 17,101 13,900 | 13,900 | 9,077 | 7,788 |           | 6,063 5,479 | 3,750 | 3,472 | 2,500 | 2,361 |
| Link- Up Users | 56,189 | 9,622  | 4,956                     | 1,807  | 992   | 506   | 278       | 184         | 77    | 77    | 3     | 1     |

The chart shows the total number of wireline customers participating or contributing to UTSAP's programs. The majority of Lifeline participants, however, use wireless service and do not receive a discount through UTSAP's programs. UTAC no longer tracks subscribers to Lifeline. The FCC reports there were 203,024 Lifeline subscribers in Illinois in April 2021.