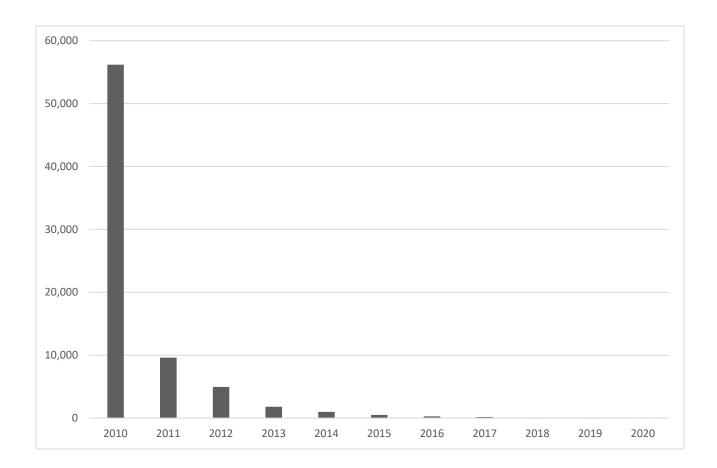

### **Number of Program Participants**

|                | 2010   | 2011   | 2012                      | 2013   | 2014  | 2015  | 2015 2016 | 2017        | 2018  | 2019  | 2020  | 2021  |
|----------------|--------|--------|---------------------------|--------|-------|-------|-----------|-------------|-------|-------|-------|-------|
| Contributors   | 45,597 | 27,240 | ,597 27,240 17,101 13,900 | 13,900 | 9,077 | 7,788 |           | 6,063 5,479 | 3,750 | 3,472 | 2,500 | 2,361 |
| Link- Up Users | 56,189 | 9,622  | 4,956                     | 1,807  | 992   | 506   | 278       | 184         | 77    | 77    | 3     | 1     |

The chart shows the total number of wireline customers participating or contributing to UTSAP's programs. The majority of Lifeline participants, however, use wireless service and do not receive a discount through UTSAP's programs. UTAC no longer tracks subscribers to Lifeline. The FCC reports there were 203,024 Lifeline subscribers in Illinois in April 2021.